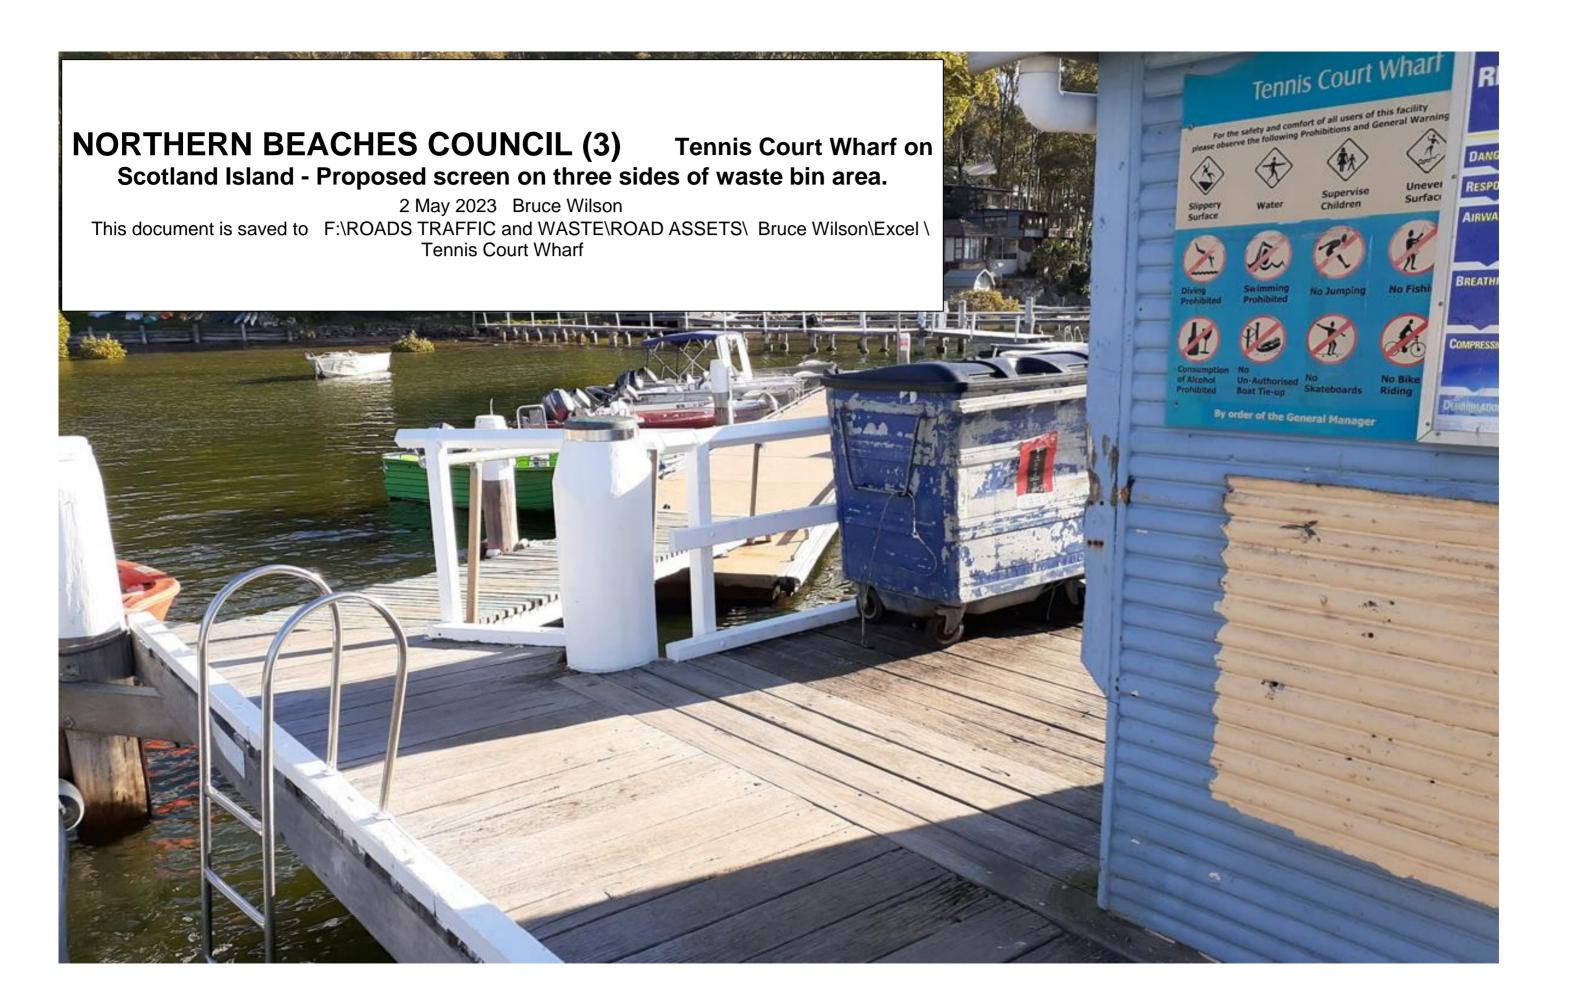

## **NORTHERN BEACHES COUNCIL (5)**

**Tennis Court Wharf on Scotland Island** 

Proposed screen on three sides of waste bin area.

2 May 2023
Bruce Wilson
This document is saved to F:\ROADS TRAFFIC and WASTE\ROAD
ASSETS\ Bruce Wilson\Excel \ Tennis Court Wharf