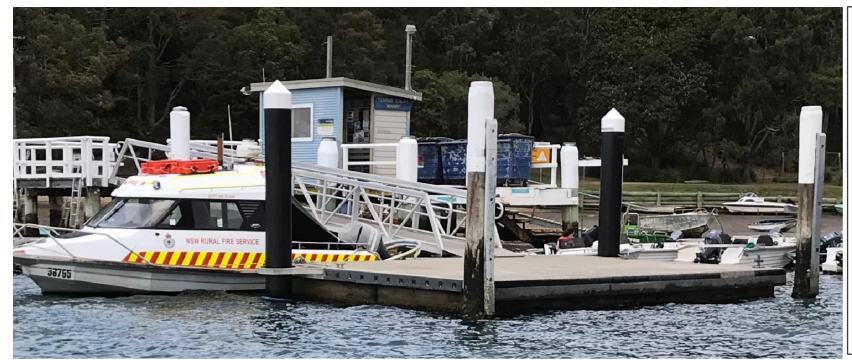

## **NORTHERN BEACHES** COUNCIL (1) Tennis Court Wharf

on Scotland Island

Proposed screen on three sides of waste bin area.

2 May 2023 **Bruce Wilson** This document is saved to F:\ROADS TRAFFIC and WASTE\ROAD ASSETS\ Bruce Wilson\Excel \ Tennis **Court Wharf** 