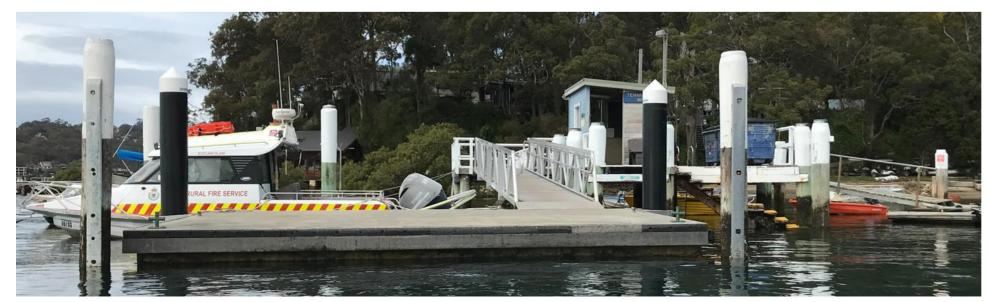

## **NORTHERN BEACHES COUNCIL (5)**

**Tennis Court Wharf on Scotland Island** 

Proposed screen on three sides of waste bin area.

2 May 2023
Bruce Wilson
This document is saved to F:\ROADS TRAFFIC and WASTE\ROAD
ASSETS\ Bruce Wilson\Excel \ Tennis Court Wharf