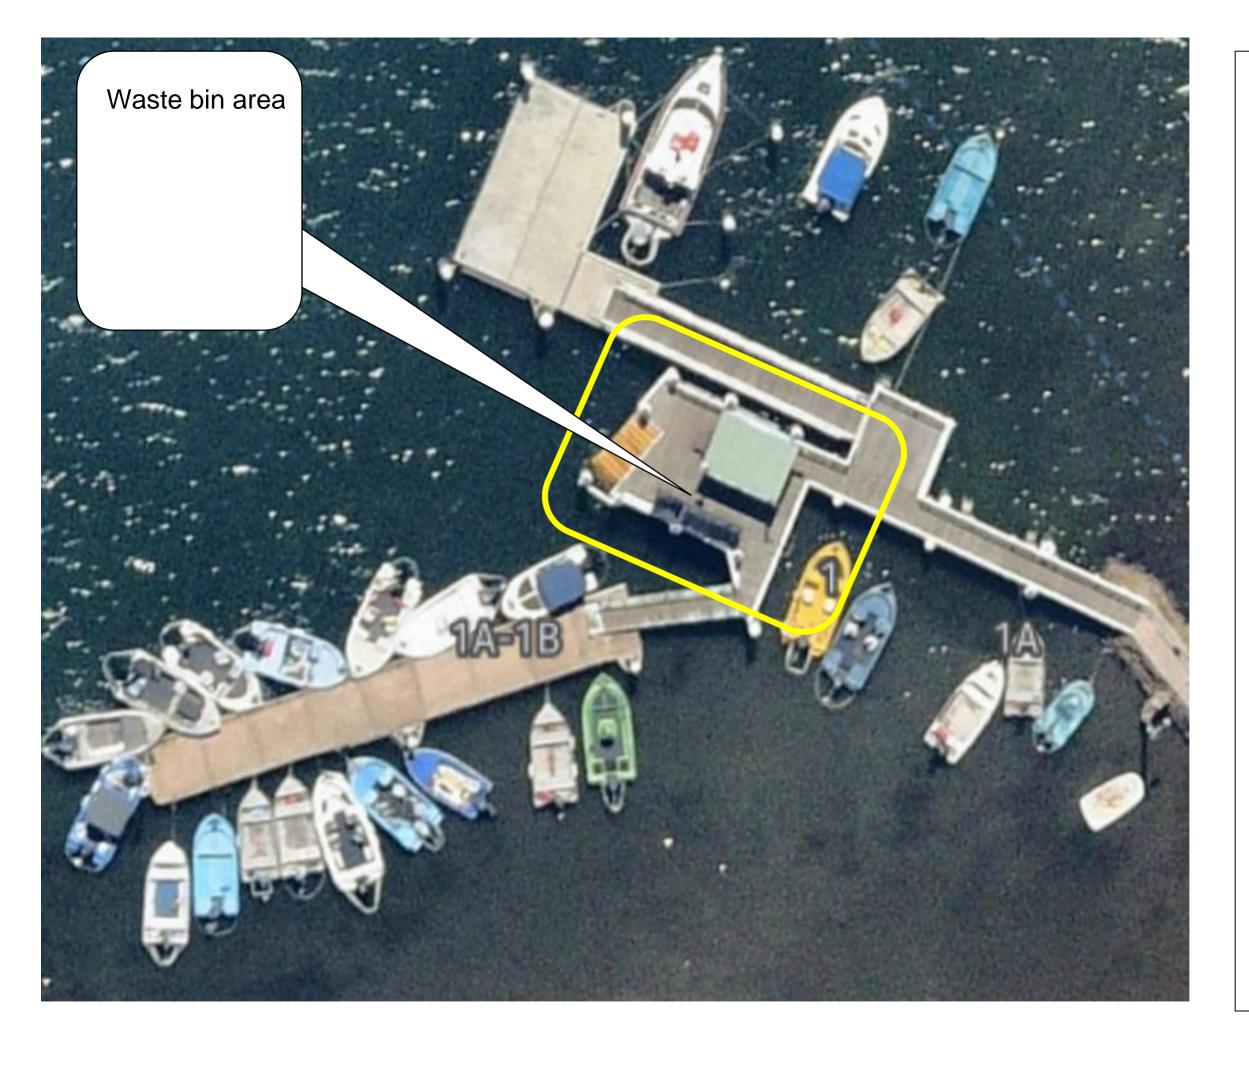

## **NORTHERN BEACHES** COUNCIL (1) Tennis Court Wharf

on Scotland Island

Proposed screen on three sides of waste bin area.

2 May 2023 **Bruce Wilson** This document is saved to F:\ROADS TRAFFIC and WASTE\ROAD ASSETS\ Bruce Wilson\Excel \ Tennis **Court Wharf** 