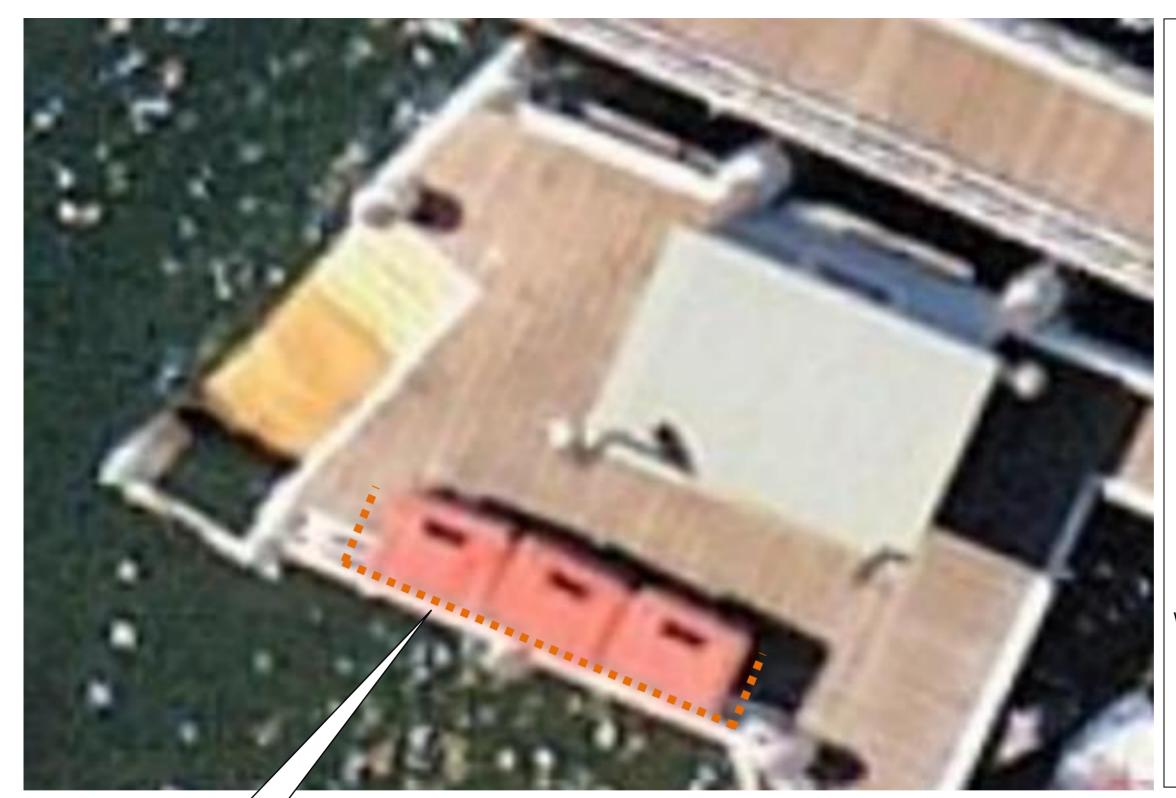

## NORTHERN BEACHES COUNCIL (2)

Tennis Court Wharf on Scotland Island

Proposed screen on three sides of waste bin area.

2 May 2023
Bruce Wilson
This document is saved to
F:\ROADS TRAFFIC and
WASTE\ROAD ASSETS\ Bruce
Wilson\Excel \ Tennis Court Wharf

**Proposed Screen** 