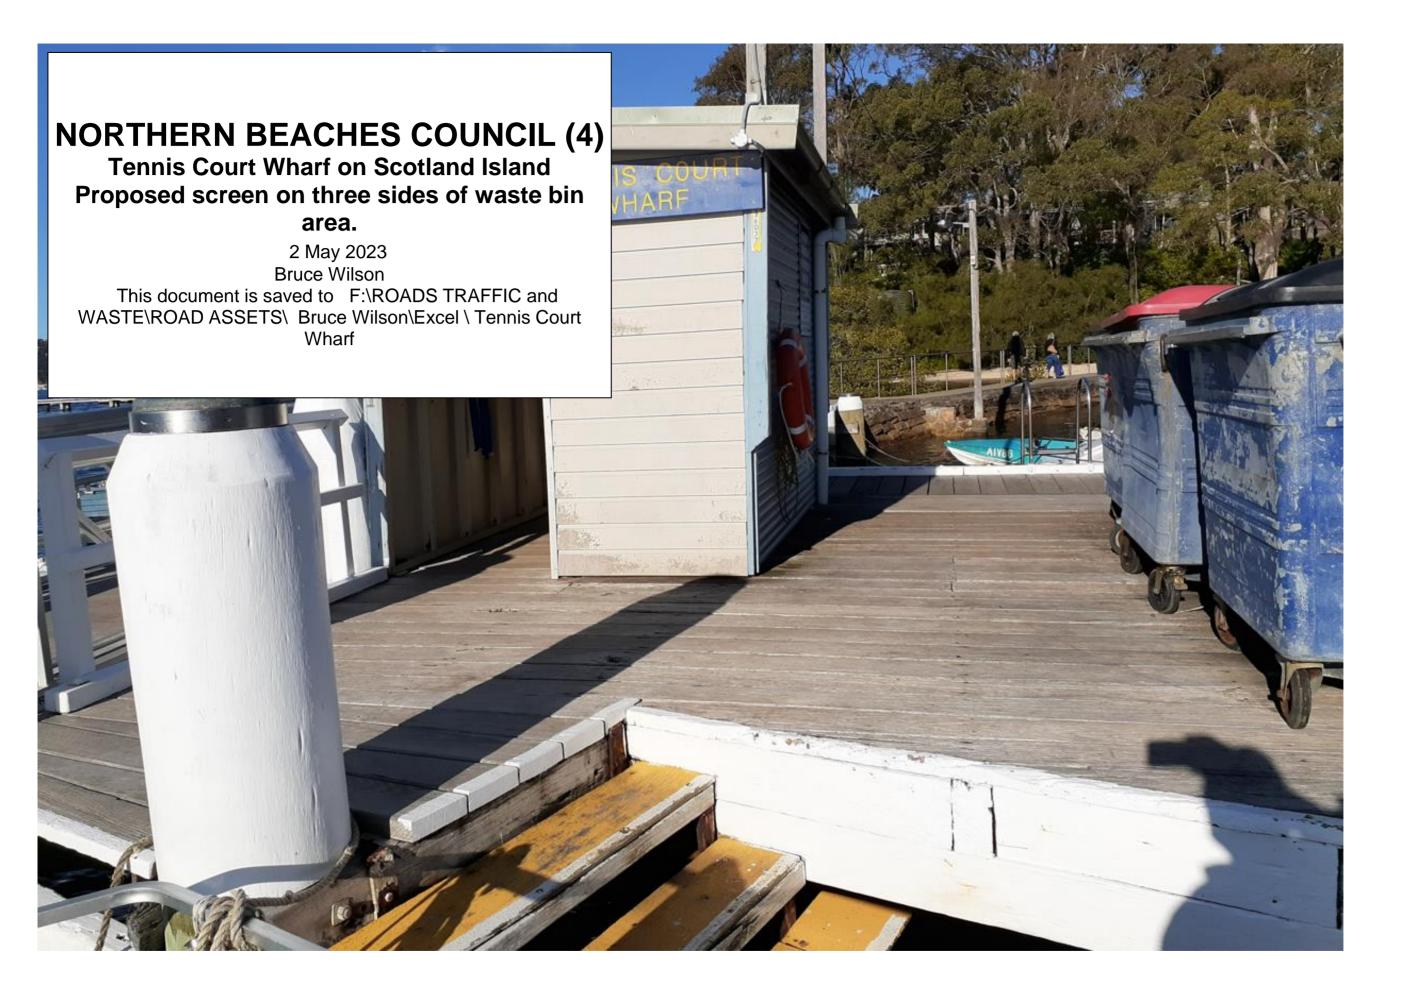

## **NORTHERN BEACHES COUNCIL (5)**

**Tennis Court Wharf on Scotland Island** 

Proposed screen on three sides of waste bin area.

2 May 2023
Bruce Wilson
This document is saved to F:\ROADS TRAFFIC and WASTE\ROAD
ASSETS\ Bruce Wilson\Excel \ Tennis Court Wharf