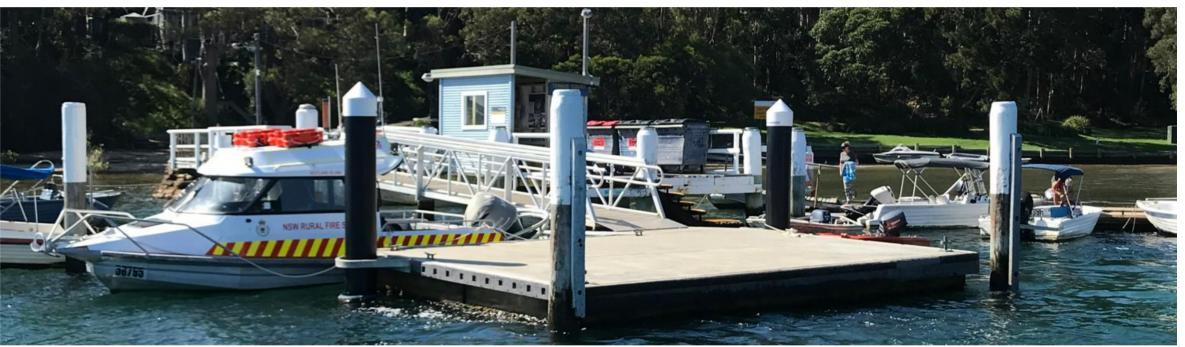

## NORTHERN BEACHES COUNCIL (2)

Tennis Court Wharf on Scotland Island

Proposed screen on three sides of waste bin area.

2 May 2023
Bruce Wilson
This document is saved to
F:\ROADS TRAFFIC and
WASTE\ROAD ASSETS\ Bruce
Wilson\Excel \ Tennis Court Wharf