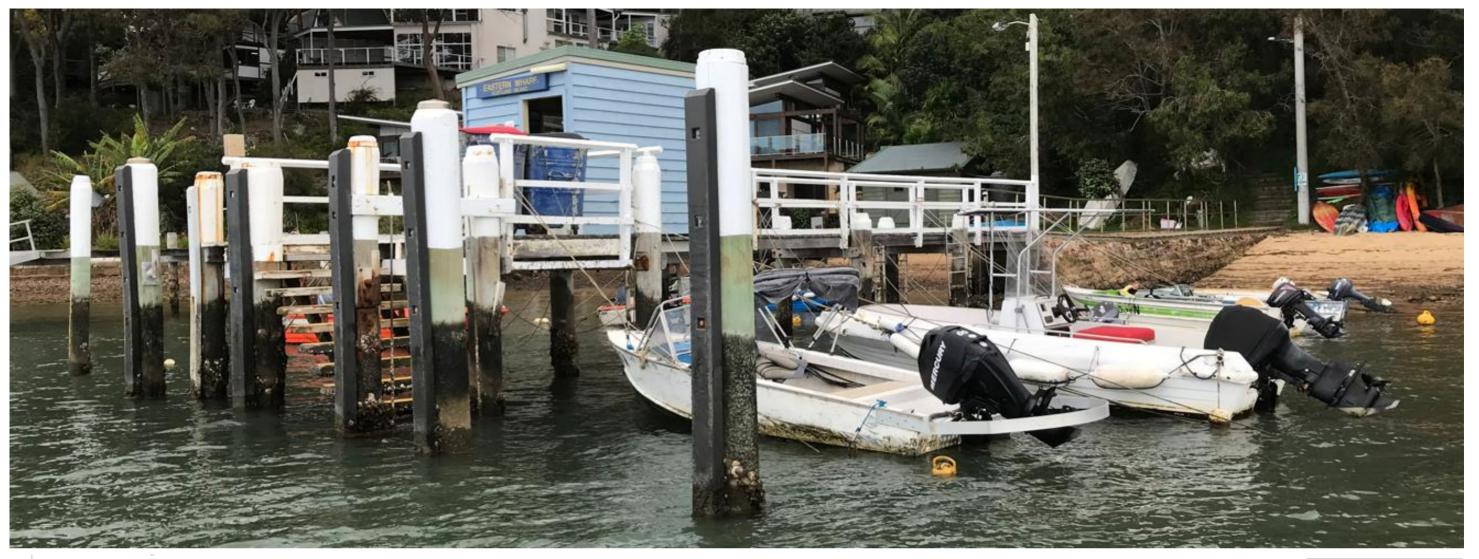

Eastern Wharf -

screen

PRELIF

Saved to. . . F:\ROADS TRAFFIC and WASTE\ROAD ASSETS\Bruce Wilson\Excel\E\Eastern Wharf - M4 - Bin screen - 22 May 2023

NORTHERN BEACHES COUNCIL (4) Eastern Wharf - Possible fillet deck infill to create more space for Waste bins 22 May 2023 Bruce Wilson This document is save to F:\ROADS TRAFFIC and WASTE\ROAD ASSETS\Bruce Wilson\Excel \E \ Eastern Wharf - possible waste bin screen