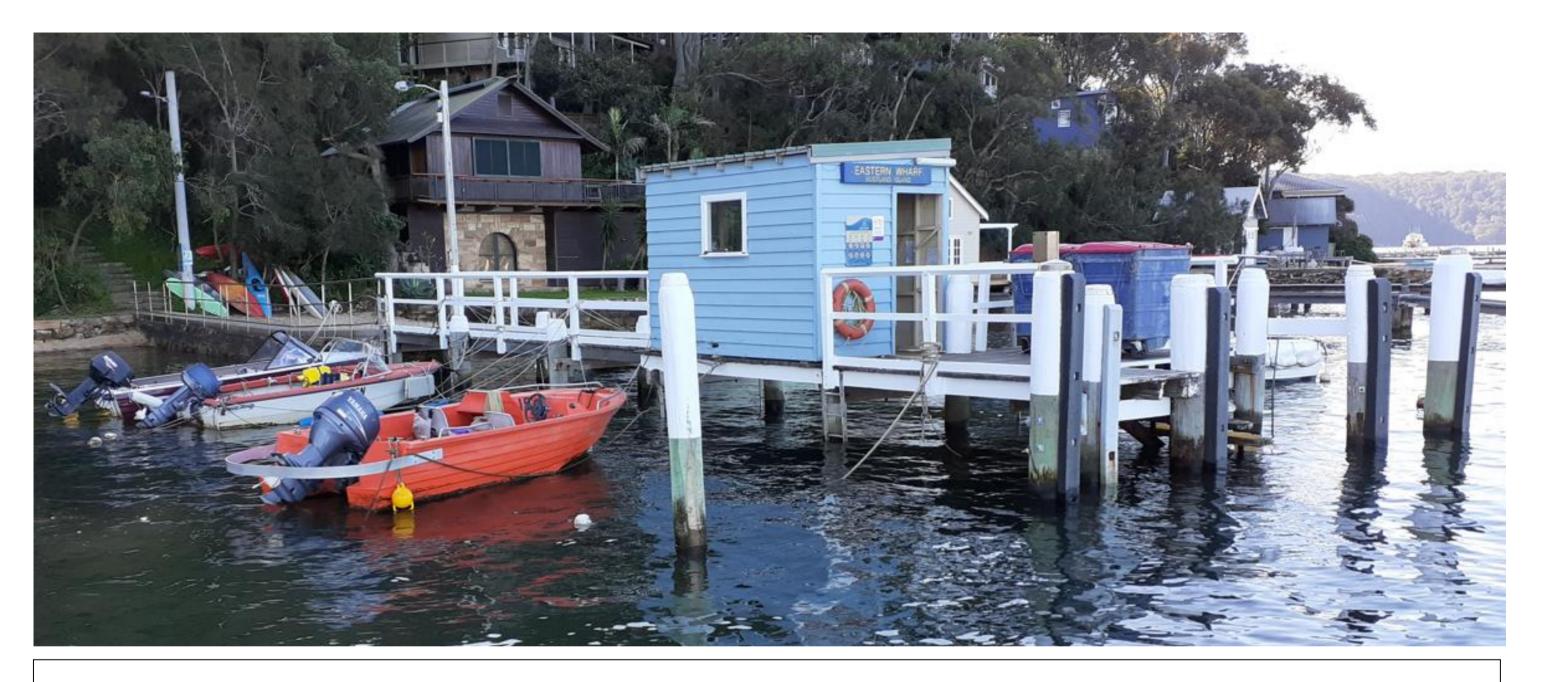

NORTHERN BEACHES COUNCIL (2) Eastern Wharf - Possible fillet deck infill to create more space for Waste bins 22 May 2023 Bruce Wilson This document is save to F:\ROADS TRAFFIC and WASTE\ROAD ASSETS\Bruce Wilson\Excel \E \ Eastern Wharf - possible waste bin screen

SITE PLAN - EASTERN WHARF SCOTLAND ISLAND

**NORTHERN BEACHES** COUNCIL (3) **Eastern Wharf -**Possible fillet deck infill to create more space for Waste **bins** 22 May 2023 Bruce Wilson This document is save to F:\ROADS TRAFFIC and WASTE\ROAD ASSETS\Bruce Wilson\Excel \E \

Eastern Wharf -

screen

PRELIF

Saved to. . . F:\ROADS TRAFFIC and WASTE\ROAD ASSETS\Bruce Wilson\Excel\E\Eastern Wharf - M4 - Bin screen - 22 May 2023

NORTHERN BEACHES COUNCIL (4) Eastern Wharf - Possible fillet deck infill to create more space for Waste bins 22 May 2023 Bruce Wilson This document is save to F:\ROADS TRAFFIC and WASTE\ROAD ASSETS\Bruce Wilson\Excel \E \ Eastern Wharf - possible waste bin screen