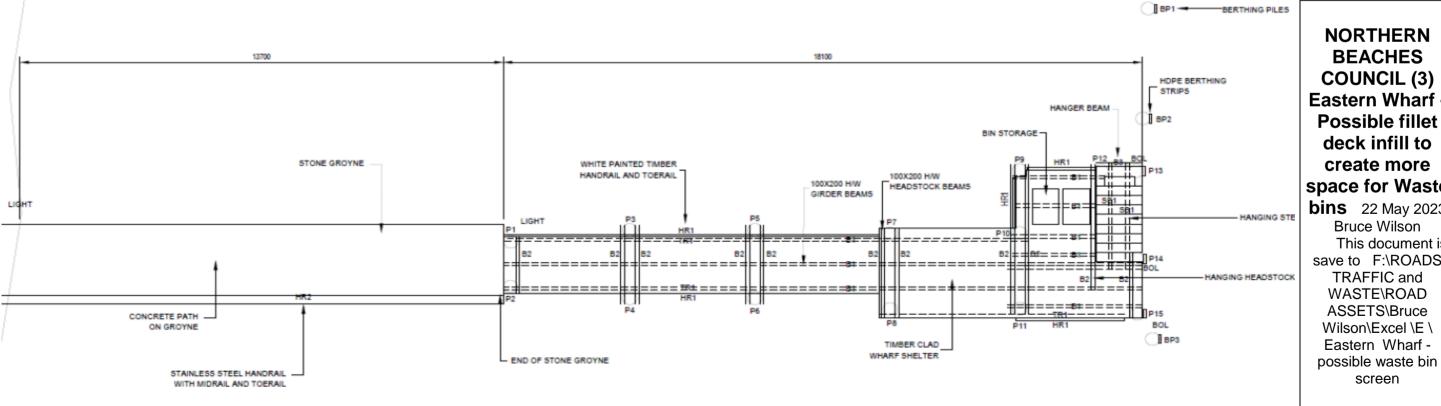

Eastern Wharf -

screen

PRELIF

Saved to. . . F:\ROADS TRAFFIC and WASTE\ROAD ASSETS\Bruce Wilson\Excel\E\Eastern Wharf - M4 - Bin screen - 22 May 2023

NORTHERN BEACHES COUNCIL (4) Eastern Wharf - Possible fillet deck infill to create more space for Waste bins 22 May 2023 Bruce Wilson This document is save to F:\ROADS TRAFFIC and WASTE\ROAD ASSETS\Bruce Wilson\Excel \E \ Eastern Wharf - possible waste bin screen