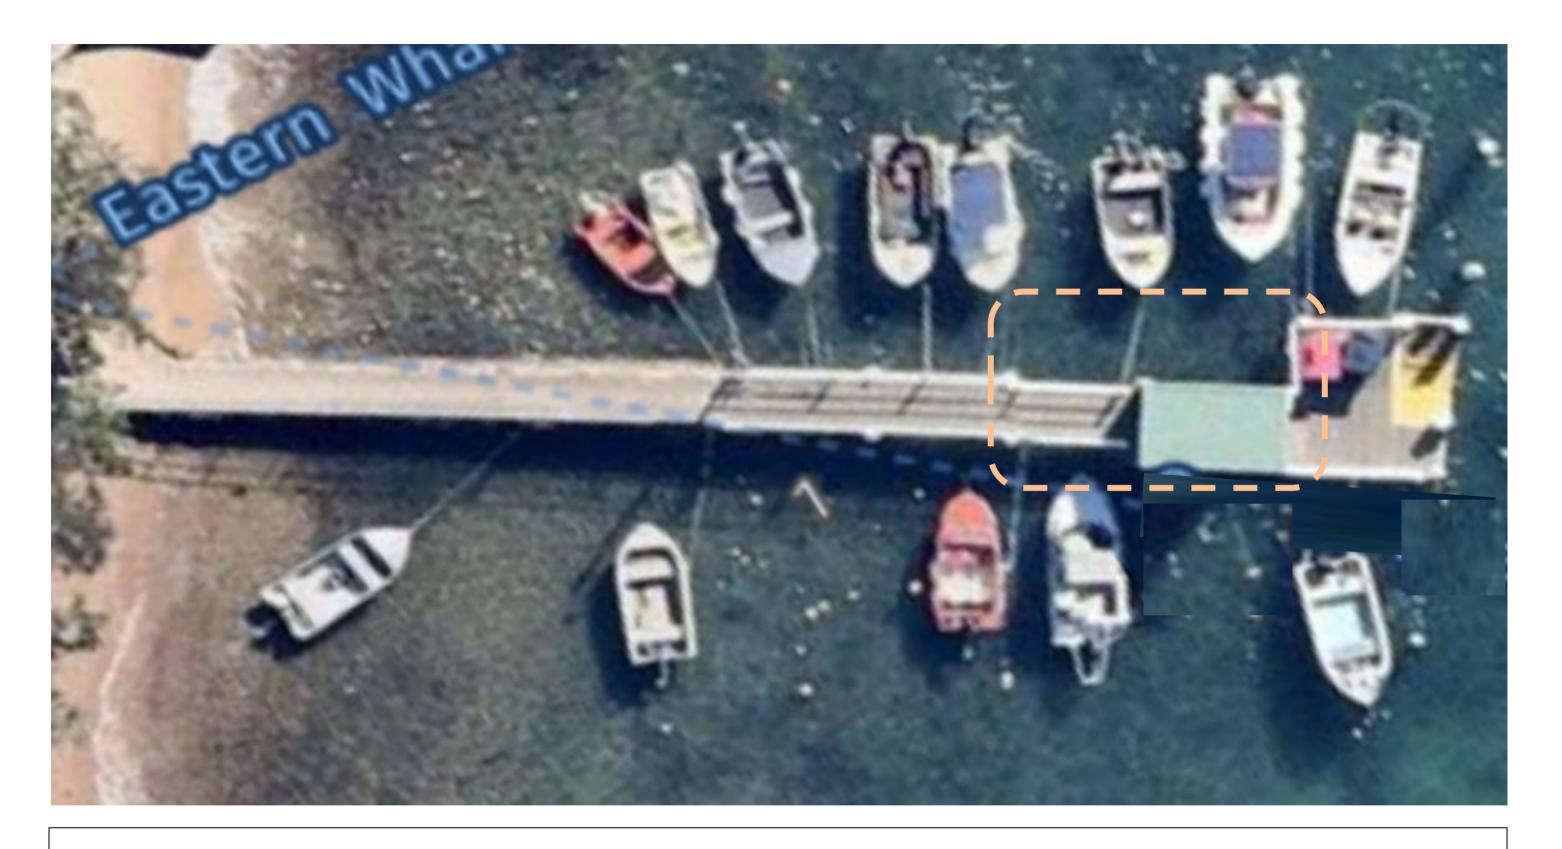

SITE PLAN - EASTERN WHARF SCOTLAND ISLAND

**NORTHERN BEACHES** COUNCIL (3) **Eastern Wharf -**Possible fillet deck infill to create more space for Waste **bins** 22 May 2023 Bruce Wilson This document is save to F:\ROADS TRAFFIC and WASTE\ROAD ASSETS\Bruce Wilson\Excel \E \