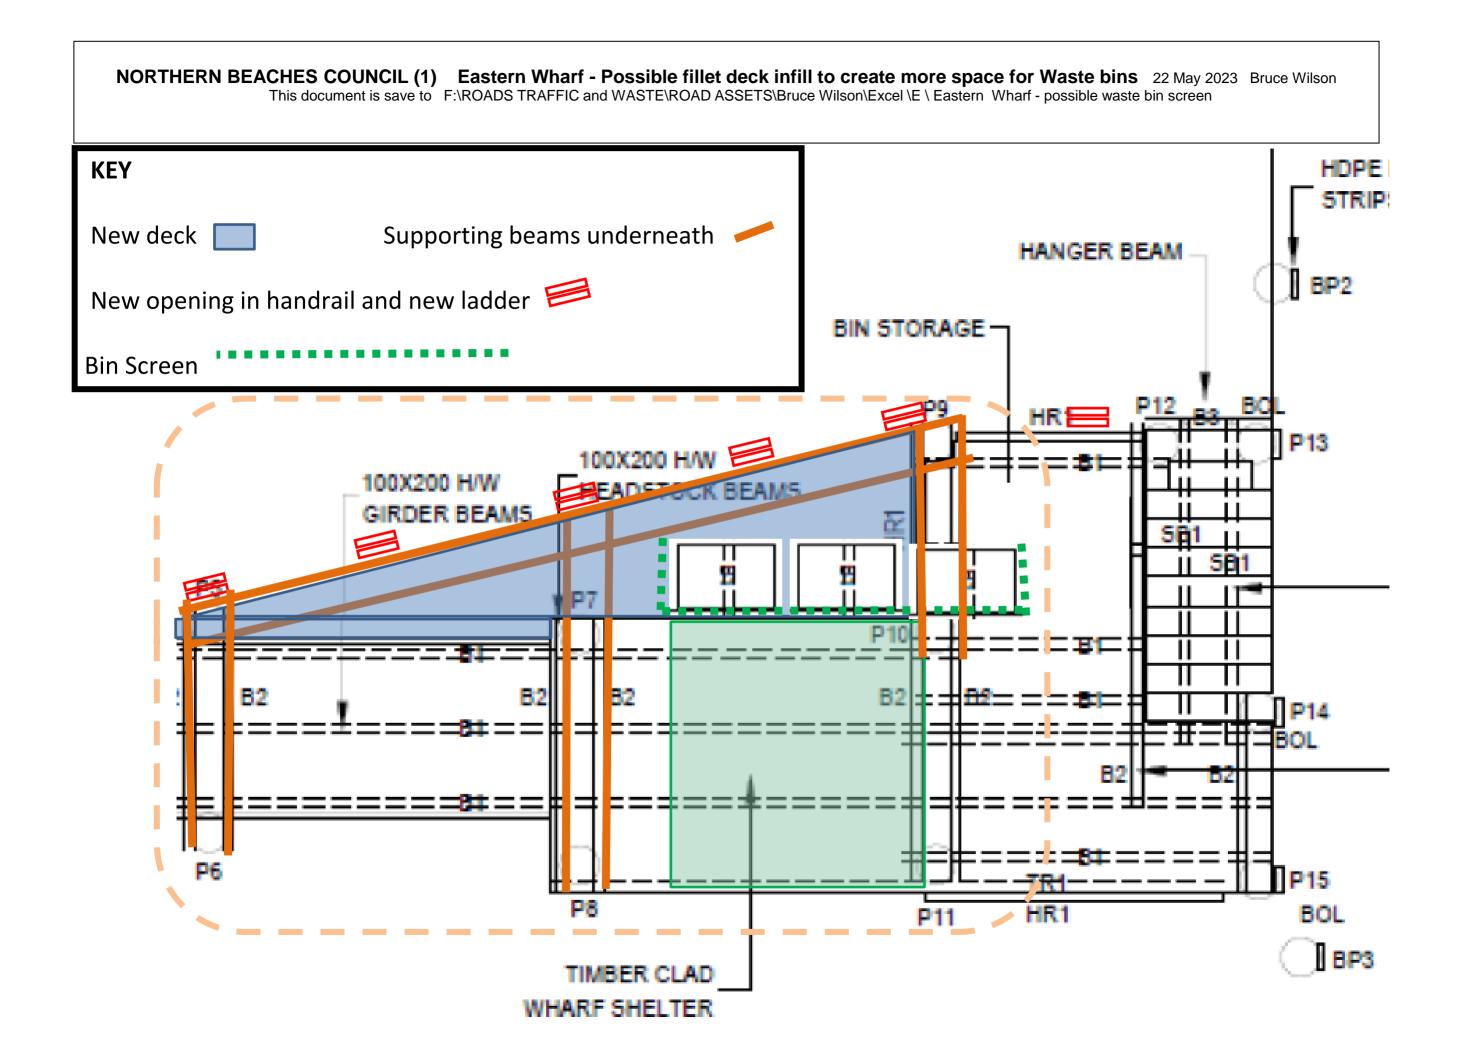

NORTHERN BEACHES COUNCIL (2) Eastern Wharf - Possible fillet deck infill to create more space for Waste bins 22 May 2023 Bruce Wilson This document is save to F:\ROADS TRAFFIC and WASTE\ROAD ASSETS\Bruce Wilson\Excel \E \ Eastern Wharf - possible waste bin screen